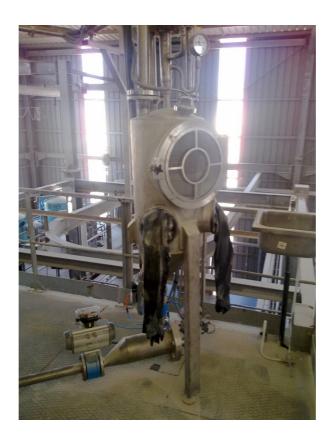

## Glove box for IE for sodium methylate

- Improve the handling of dangerous chemicals by a glove box.
- The adding of the catalyst into the reactor can be dosed by the pneumatic lift system.
- Any self-ignition is protected by the steel tank and the nitrogen purge.
- The entire bags (double sealed) will be put into the glove box just be eyeglasses and mouth filter. The opening is done from outside by the gloves and under vacuum.
- The design in steel and glass insure, that it is tight also in a failure situation, when chemical starts catching fire. The safety equipment with the temperature transmitter and the nitrogen purge improve the safety in failure situation.
- Locker system allows smooth feeding automatically.