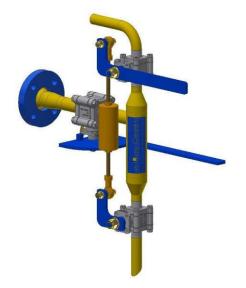

By this unique sampler you may prevent such accidents!

This sampler is designed for safe operation even for sample taking out of pressure vessels. Sample can be taken from vacuum or from pressurized vessels of up to 20 bar.

Two ball valves in line are mechanically interlocked. This insures that the unit always stays tight during sample taking. Hence any faulty operation is excluded.