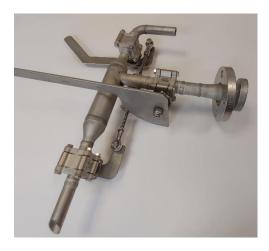

By this unique sampler you may prevent such accidents!

This sampler is designed for safe operation even for sample taking out of pressure vessels. Sample can be taken from vacuum or from pressurized vessels of up to 20 bar.

Two ball valves in line are mechanically interlocked. This insures that the unit always stays tight during sample taking. Hence any faulty operation is excluded.