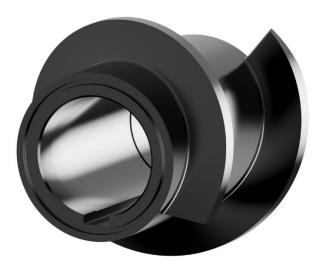

### Worm parts

We manufacture screw elements, throttle rings and throttle rings of any size and dimension for screw presses of all well-known screw press suppliers.

- Milled from one work piece
- Multiple layer hard facing of screw elements and rings on the on process side
- Grinded and polished final surface
- Groove on face side for placing in sealing rings
- Threated hole on face side for fixing of pull-off devices specifically for big and heavy parts on demand