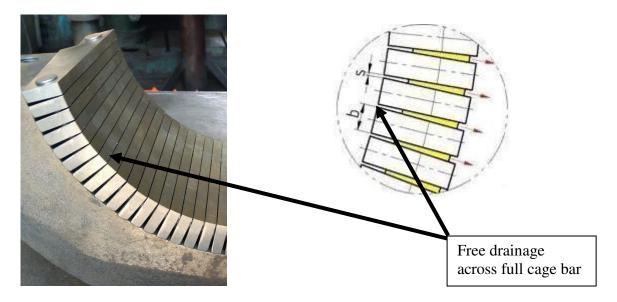

### Cage lining

We manufacture cage bars, scraper and clamping bars of any size and dimension for screw presses of all well-known screw press suppliers. Cage bars of common dimension are available ex stock.

#### Cage bars and clamping bars

- Hard facing of cage bars and clamping bars on the process side
- Thus highly wear and tear resistant
- Integrated spacer with widened space within the rear range
- Increase of drainage surface by about 20%
- Simplified and time saving mounting
- Most firm positioning of the cage bars